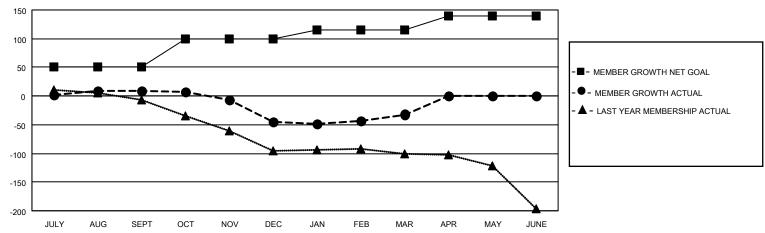

## District 201Q1

| Clubs         |               |             |               | Members               |                         |                         |                                                    |  |
|---------------|---------------|-------------|---------------|-----------------------|-------------------------|-------------------------|----------------------------------------------------|--|
|               | RESULTS FOR   | R 2020-2021 |               | RESULTS FOR 2020-2021 |                         |                         |                                                    |  |
| QUARTER       | NEW CLUB GOAL | NEW CLUBS   | DROPPED CLUBS | QUARTER MEN           | MBER GROWTH NET<br>GOAL | MEMBER GROWTH<br>ACTUAL | DROPPED<br>MEMBERS ACTUAL<br>(including transfers) |  |
| JULY/AUG/SEPT | 0             | 0           | 0             | JULY/AUG/SEPT         | 50                      | 65                      | 43                                                 |  |
| OCT/NOV/DEC   | 0             | 0           | 0             | OCT/NOV/DEC           | 50                      | 34                      | 77                                                 |  |
| JAN/FEB/MAR   | 1             | 0           | 1             | JAN/FEB/MAR           | 15                      | 43                      | 29                                                 |  |
| APR/MAY/JUNE  | 1             | 0           | 0             | APR/MAY/JUNE          | 25                      | 0                       | 0                                                  |  |

#### GOALS AND ACTUAL MEMBERS CUMULATIVE

| DROPPED CLUBS: 1 |     | 38 CLUBS OF 77 ADDED 1 OR MORE<br>NEW MEMBERS | GENDER DISTRIBUTION  MALE 936 (60.12%)  FEMALE 621 (39.88%) |               |     |
|------------------|-----|-----------------------------------------------|-------------------------------------------------------------|---------------|-----|
| DROPPED MEMBERS  |     |                                               | TEMALL                                                      | 021 (00.0070) |     |
| DECEASED         | 13  | CLICK HERE FOR CUMULATIVE                     | TOTAL FAMILY UNIT MEMBERS                                   |               | 294 |
| CLUB CANCELLED   | 0   | MEMBERSHIP DATA                               | FAMILY MEMBERS PAYING HALF 1-                               |               | 140 |
| OTHER            | 136 |                                               |                                                             |               | 149 |
| TOTAL            | 149 |                                               |                                                             |               |     |